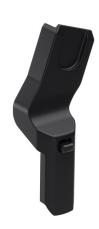

## Thule Sleek Car Seat Adapter - Main Position

Go from car to stroller with an adapter that lets you quickly and easily attach an infant car seat to your Thule Sleek stroller.

1. Fits Thule Sleek in main position, single configuration