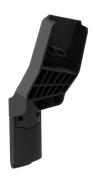

## Thule Sleek Car Seat Adapter - Main Position

Go from car to stroller with an adapter that lets you quickly and easily attach an infant car seat to your Thule Sleek stroller.

1. Fits Thule Sleek in main position, single configuration