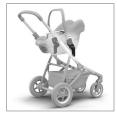

## Thule Sleek Car Seat Adapter - Main Position

Go from car to stroller with an adapter that lets you quickly and easily attach an infant car seat to your Thule Sleek stroller.

1. Fits Thule Sleek in main position, single configuration